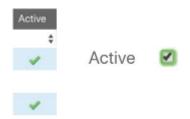

1. Is the Account marked as Active in Portfolio Audit? Only Active Accounts will sync to Eclipse™ trading.

1. Does the Account have a value greater than \$0.00? "zero value" Accounts will not sync to Eclipse™, regardless if the Account is Eclipse™ Enabled and Active.