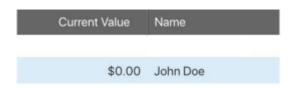

1. Is the Account marked as Active in Portfolio Audit? Only Active Accounts will sync to Eclipse™ trading.

1. Does the Account have a value greater than \$0.00? "zero value" Accounts will not sync to Eclipse™, regardless if the Account is Eclipse™ Enabled and Active.