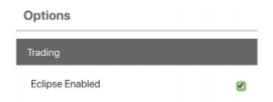

## How?

Here are a few of the most common steps that can be taken, or reviewed to confirm an account is syncing to  $Eclipse^{TM}$  trading:

1. When editing an Account, under Options, has the Account been "Eclipse" Enabled"? Accounts must be enabled to sync to Eclipse".